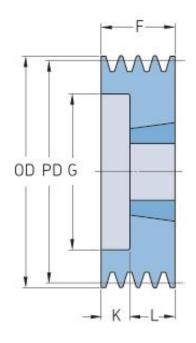

## PHP 3SPA180TB

| Pitch diameter<br>(mm)   | 180   |
|--------------------------|-------|
| Outside diameter<br>(mm) | 185.5 |
| Pulley type              | 6     |
| Bushing no.              | 2517  |
| Min. bore (mm)           | 16    |
| Max. bore (mm)           | 60    |
| F (mm)                   | 50    |
| G (mm)                   | 146   |
| K (mm)                   | 5     |
| L (mm)                   | 45    |
| M (mm)                   | -     |
| H (mm)                   | -     |
| Weight (kg)              | 6.2   |
|                          |       |